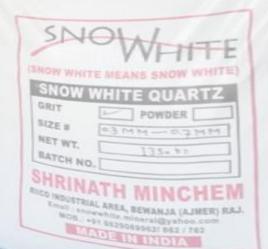

Snow White Minerals Pvt. Ltd.

RIICO INDUSTRIAL AREA, BEWANJA (AJMER), RAJASTHAN, INDIA
PIN-305601